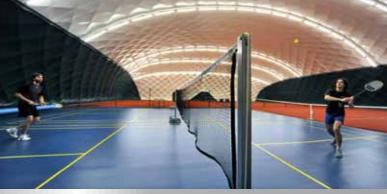

## Sport

- Combination of outdoor and indoor activities all-year use
- \* 2 top-quality tennis courts with Australian artificial red clay surface, covered with pressurized hall during winter
- \* 2 mobile badminton courts
- Multifunctional ground for volleyball, futnet, football or street-ball, skating ring in winter
- \* 2 squash courts with movable partition wall, variably bad minton or space for group exercises and table tennis
- \* Fitness cardio-zone
- Shop and rent of sport equipments
- Ski / bicycle room, rent of mountain bikes
- Possible arrangement of sport tournaments and camps