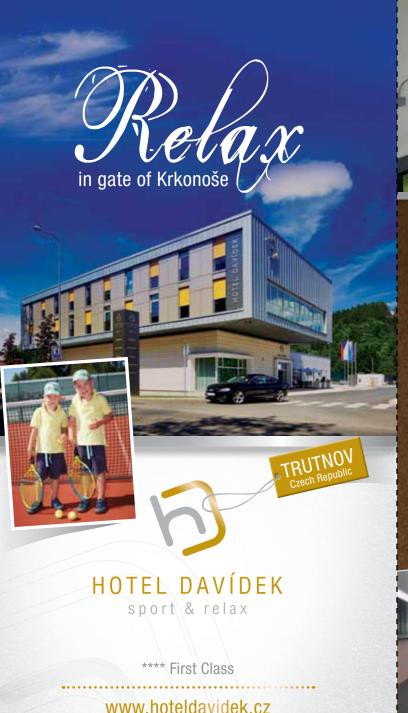

## Accommodation

- Original architectonic solutions in modern design
- \* Total capacity of 63 beds in 27 rooms (68 beds, incl. extra beds)
- 1 single room of Standard type
- 18 double rooms of Deluxe type
- 4 family three-bed rooms of Superior type
- 2 barrier-free three-bed rooms of Superior type
- 2 double to four-bed Suite with view to nature environment
- Practically arranged rooms of sufficient space
- All beds are of King size, variable disposition Double/Twin
- Rooms fitted with Wi-Fi, TV SAT, safe, mini-bar, acoustically insulated windows, blackout curtains, tube/shower stall
- Hotel parking lot fitted with camera system