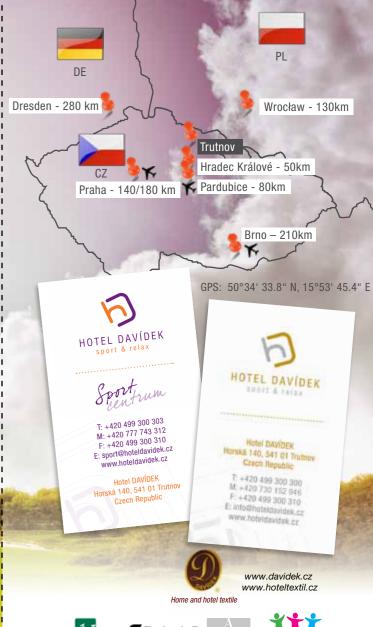

#### Tips for trips

Hotel Davídek\*\*\*\*

Stachelberg, artillery fort

Pec pod Sněžkou

Janský Spa

Ratibořice.

Grandmother's Valley

Inline