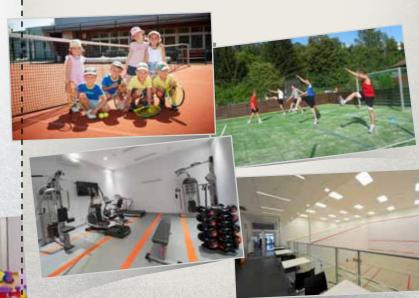

## Sport

- Combination of outdoor and indoor activities all-year use
- \* 2 top-quality tennis courts with Australian artificial red clay surface, covered with pressurized hall during winter
- \* 2 mobile badminton courts
- Multifunctional ground for volleyball, futnet, football or street-ball, skating ring in winter
- \* 2 squash courts with movable partition wall, variably bad minton or space for group exercises and table tennis
- \* Fitness cardio-zone
- Shop and rent of sport equipments
- Ski / bicycle room, rent of mountain bikes
- Possible arrangement of sport tournaments and camps