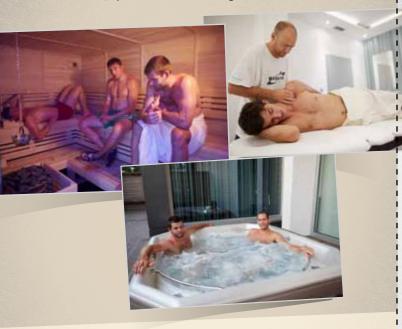

### Wellness

- \* Finish sauna, infra-cabin, water-shot, cooling basin, relax room and outdoor whirlpool bath
- \* Traditional, sport and relax massages

Sport camp of Czech men's basketball national team, Trutnov, Davídek Hotel \*\*\*\*